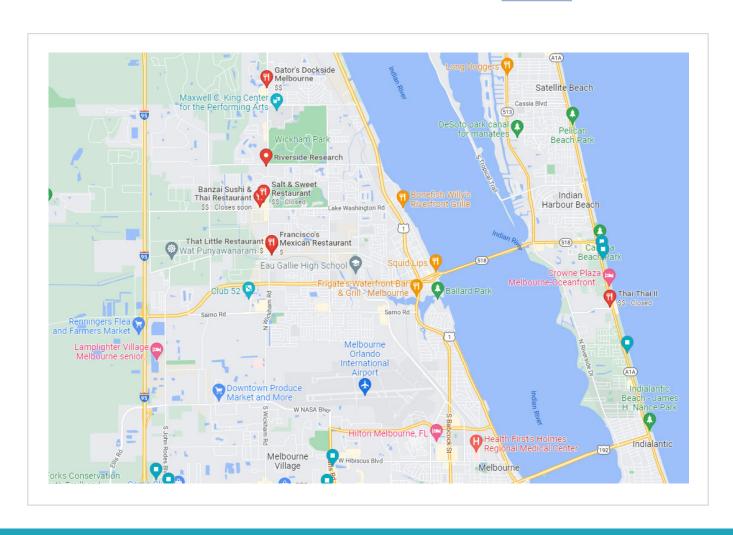

#### **NEARBY MELBOURNE RESTAURANTS**

#### Gator's Dockside Melbourne

**AMERICAN** 

4200 N Wickham Rd Melbourne, FL 32935 321.339.3375

#### Salt & Sweet Restaurant

**POLISH** 

3092 Lake Washington Rd Melbourne, FL 32934 321.259.5182

#### Thai Thai Restaurant

2447 N Wickham Rd #128 Melbourne, FL 32935 321.253.2353

#### Beef 'O' Brady's

3030 Lake Washington Rd Melbourne, FL 32934 321.751.3860

#### That Little Restaurant

**AMERICAN** 

1749 N Wickham Rd Melbourne, FL 32935 321.255.3785

#### Banzai Sushi & Thai Restaurant

3208 Lake Washington Rd Melbourne, FL 32934 321.757.5804

#### Francisco's **Mexican Restaurant**

MEXICAN

2916 Aurora Rd Melbourne, FL 32935 321.751.3322