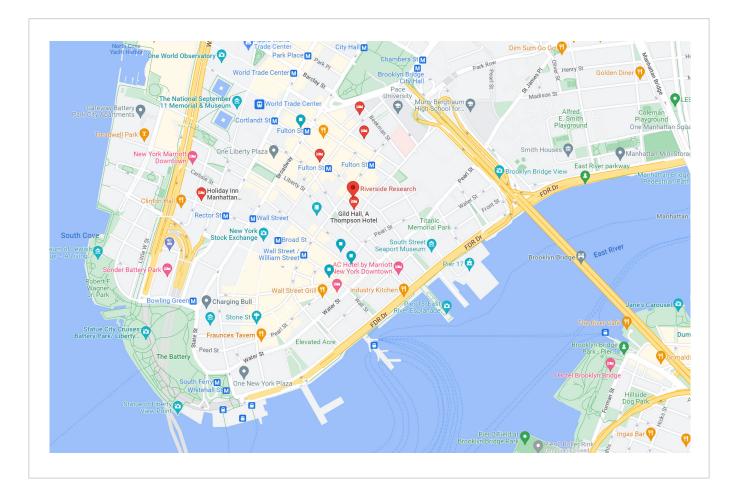

## **Riverside Research** Manhattan Office

100 William Street, 17th Floor | New York, NY 10038 🕓 212.502.1710 🛅 212.502.1742

#### MANHATTAN FACILITY FEATURES:

- Close proximity to numerous hotel accommodations.
- Excellent public transportation including the subway and bus. Our facility is near the Fulton Street Subway Station and the Pearl St/Fulton St Bus Stop.

#### NEARBY MANHATTAN HOTELS

#### NEARBY MANHATTAN ATTRACTIONS

**Brooklyn Bridge** 0.4 miles away

Barthman's Sidewalk Clock 0.6 miles away

#### NEARBY MANHATTAN RESTAURANTS