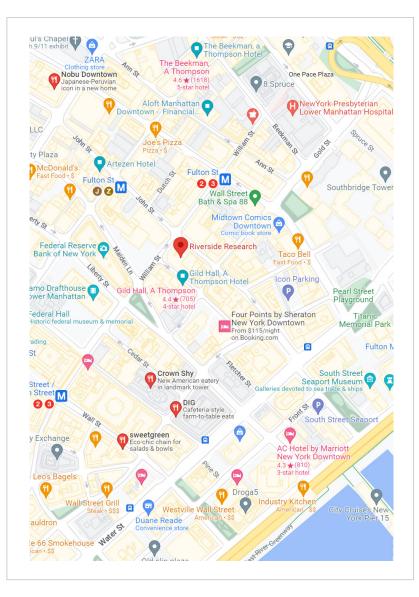

## **Riverside Research** Manhattan Office

100 William Street, 17th Floor | New York, NY 10038 🕓 212.502.1710 🛅 212.502.1742

#### MANHATTAN FACILITY FEATURES:

- Close proximity to numerous hotel accommodations.
- Excellent public transportation including the subway and bus. Our facility is near the Fulton Street Subway Station and the Pearl St/Fulton St Bus Stop.

#### NEARBY MANHATTAN HOTELS

#### NEARBY MANHATTAN ATTRACTIONS

**Brooklyn Bridge** 0.4 miles away

Barthman's Sidewalk Clock 0.6 miles away

#### NEARBY MANHATTAN RESTAURANTS