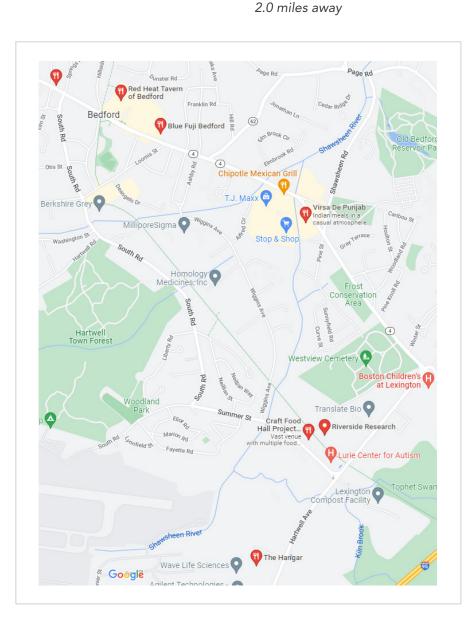

#### **NEARBY LEXINGTON RESTAURANTS**

#### Craft Food Hall Project -**Revolution Hall**

3 Maguire Rd Lexington, MA 02421 781.778.7158

.3 miles away

#### The Hangar

103 Hartwell Ave Lexington, MA 02421 1.1 miles away

#### Blue Fuji Bedford

ASIAN 200 Great Rd Bedford, MA 01730 781.280.0707 1.7 miles away

#### **Red Heat Tavern** of Bedford

**AMERICAN** 152 Great Rd Bedford, MA 01730 781.538.4330 1.9 miles away

#### Virsa De Punjab

INDIAN

347 Great Rd Bedford, MA 01730 781.538.6136 781.861.1182

1.4 miles away

#### Stop and Shop

**GROCERY STORE** 337 Great Rd Bedford, MA 01730 781.271.9400 1.7 miles away