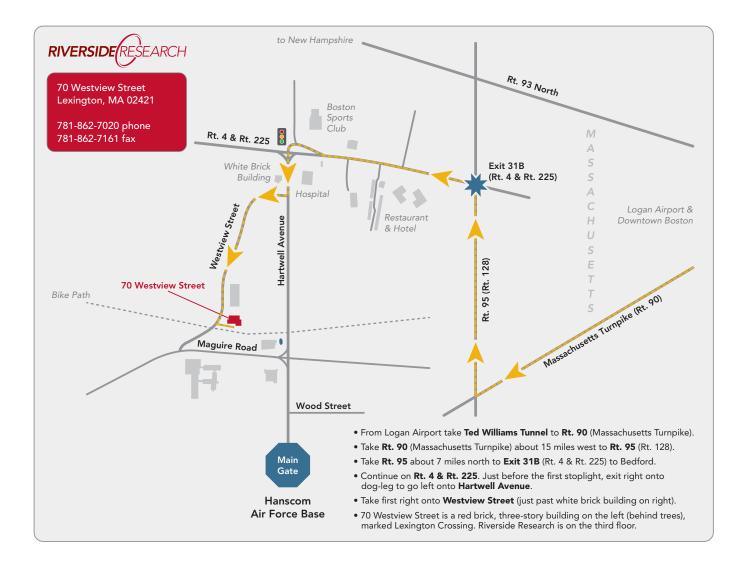

ts/



#### FITNESS, GROCERIES, AND ADDITIONAL SERVICES

#### **Hanscom AFB Fitness** and Sports Center

180 Marrett St Hanscom AFB, MA 01731 781.225.6630 1.9 miles away

#### Minuteman **Commuter Bikeway**

10-mile paved multi-use rail trail, running from Bedford to Alewife station, passing through Lexington along the way.

The trail is immediately accessible via the Riverside Research parking lot.

#### Stop and Shop

**GROCERY STORE** 337 Great Rd Bedford, MA 01730 781.271.9400 1.7 miles away

#### Wegman's

**GROCERY STORE** 53 3rd Ave Burlington, MA 01803 781.418.0700 3.9 miles away

#### **U.S. Postal Service**

158 Great Rd, Unit J Bedford, MA 01730 800.275.8777 2.3 miles away

USPS and FedEx drop boxes also located outside of the Riverside Research building



#### **DIRECTIONS**