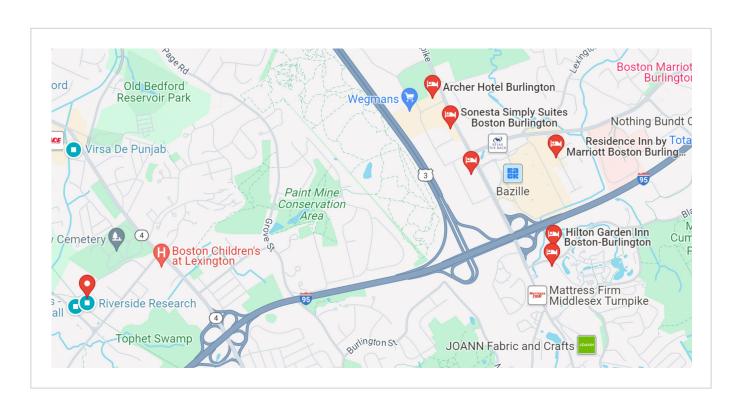

#### **NEARBY LEXINGTON HOTELS**

#### Residence Inn by Marriott **Boston Burlington**

400 District Ave Burlington, MA 01803 781.272.3331

4.5 miles away

#### **Archer Hotel Burlington**

18 3rd Ave Burlington, MA 01803 781.552.5800 3.8 miles away

#### **Sonesta Simply Suites Boston Burlington**

130 Middlesex Turnpike Burlington, MA 01803 781.229.4300

3.8 miles away

#### Hilton Garden Inn

5 Wheeler Road Burlington, MA 01803 781.272.8800

3.4 miles away