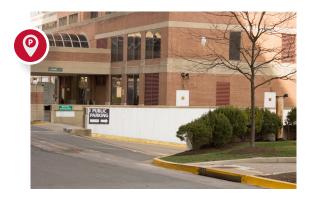

Street view of Crystal Drive from 33rd Street. **Stay in the left two lanes;** the right two lanes are for buses.

Turn left at the lane by 2900 Crystal Drive between the red signs. The underground parking garage is to the right before you reach the Courtyard Marriott hotel. The garage supports both buildings 2800 and 2900.

To access Riverside Research in the 2900 building, go left on the first level or drive to the far side of the garage on the 2nd level.

# PARKING GARAGE INFORMATION:

Mon-Fri: 6am-6pm (Unless you have a Parking Access Card) Address: 2800-2900 Crystal Dr., Arlington, VA 22202 Operator: Park America Max Height: 6' 5" Price: \$6 all day