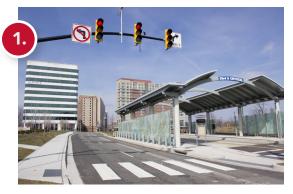

#### PARKING AT RIVERSIDE RESEARCH WASHINGTON BUSINESS OFFICE

Showing Richmond Highway, 33rd Street, and Crystal Drive.

As you approach 2900 Crystal Drive, **prepare to take the first left** that goes in front of the building.

Street view of Crystal Drive from 33rd Street. **Stay in the left two lanes;** the right two lanes are for buses.

Turn left at the lane by 2900 Crystal Drive between the red signs. The underground parking garage is to the right before you reach the Courtyard Marriott hotel. The garage supports both buildings 2800 and 2900.