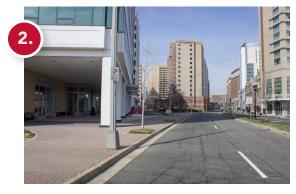

#### PARKING AT RIVERSIDE RESEARCH WASHINGTON BUSINESS OFFICE

Showing Richmond Highway, 33rd Street, and Crystal Drive.

As you approach 2900 Crystal Drive, **prepare to take the first left** that goes in front of the building.

Street view of Crystal Drive from 33rd Street. **Stay in the left two lanes;** the right two lanes are for buses.

Turn left at the lane by 2900 Crystal Drive between the red signs. The underground parking garage is to the right before you reach the Courtyard Marriott hotel. The garage supports both buildings 2800 and 2900.