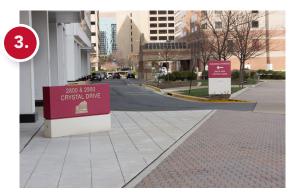

To access Riverside Research in the 2900 building, go left on the first level or drive to the far side of the garage on the 2nd level.

# PARKING GARAGE INFORMATION:

Mon-Fri: 6am-6pm (Unless you have a Parking Access Card) Address: 2800-2900 Crystal Dr., Arlington, VA 22202 Operator: Park America Max Height: 6' 5" Price: \$6 all day