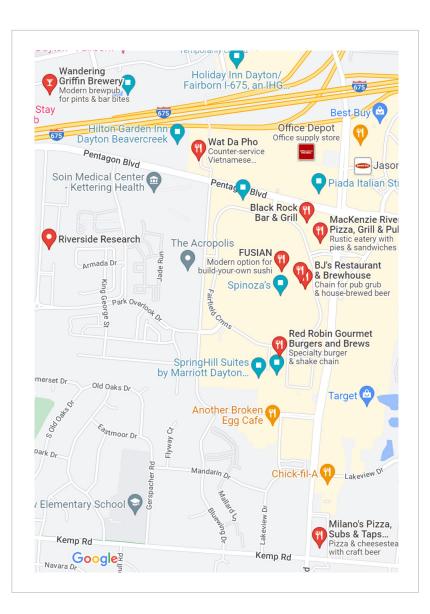

#### NEARBY BEAVERCREEK HOTELS

#### Hilton Garden Inn

3520 Pentagon Park Blvd Dayton, OH 45431 937.458.2650

#### **Homewood Suites**

2750 Presidential Dr Fairborn, OH 45324 937.429.0600

#### **Courtyard by Marriott**

2777 Fairfield Commons Blvd Beavercreek, OH 45431 937.429.5203

#### SpringHill Suites

2663 Fairfield Commons Drive Beavercreek, OH 45431 937.429.9090

#### Holiday Inn

2800 Presidential Dr Fairborn, OH 45324 937.426.7800

#### NEARBY BEAVERCREEK RESTAURANTS

#### Black Rock Bar & Grill

2745 Fairfield Commons Blvd Beavercreek Township, OH 45431 937.988.0026

#### MacKenzie River Pizza

2739 Fairfield Commons Blvd Beavercreek, OH 45431 937.320.2255

#### BJ's Restaurant & Brewhouse

2715 Fairfield Commons Beavercreek, OH 45431 937.956.0500

#### Wat Da Pho

VIETNAMESE

3464 Pentagon Blvd D Beavercreek, OH 45431 937.956.6060

#### Red Robin Gourmet Burgers and Brews

2671 Fairfield Commons Beavercreek, OH 45431 937.320.9800

#### Milano's Pizza,

Subs & Taps 2260 N Fairfield Rd Beavercreek, OH 45431 937.427.7827

#### Wandering Griffin Brewery

3725 Presidential Dr Beavercreek, OH 45324 937.369.0058