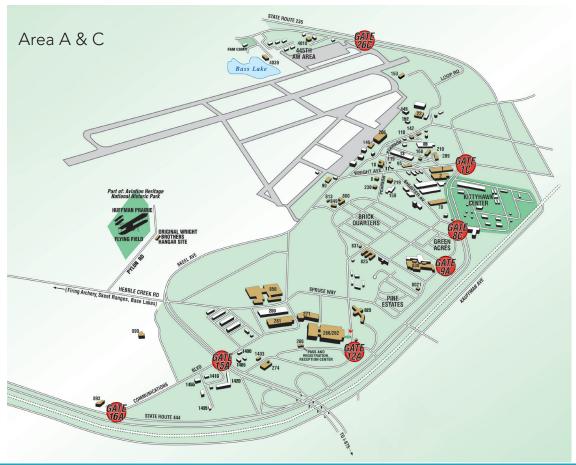

ch and among industry, academia, and our customers.
- Close proximity to numerous hotel accommodations.
- Immediate access to Interstate 675, providing direct connection to US-35 and I-75.
- Right next to The Mall at Fairfield Commons where a variety of shops and restaurants are located.

#### BEAVERCREEK FACILITY OFFICE MANAGER



Terri Oroszi toroszi@riversideresearch.org 937.427.7001 937.431.3811

#### FOR SECURITY MATTERS



Heather Erickson herickson@riversideresearch.org 937.427.7028 937.431.3811

DISS SMO CODE: 1YAL2

#### CLASSIFIED MEETINGS

When visiting our location for a classified meeting, please send your clearances in advance (perm certs are accepted). DISS is our preferred method.

You may call Heather Erickson to confirm receipt.



#### WRIGHT-PATTERSON AIR FORCE BASE







#### NEARBY BEAVERCREEK HOTELS

#### Hilton Garden Inn

3520 Pentagon Park Blvd Dayton, OH 45431 937.458.2650

#### **Homewood Suites**

2750 Presidential Dr Fairborn, OH 45324 937.429.0600

#### **Courtyard by Marriott**

2777 Fairfield Commons Blvd Beavercreek, OH 45431 937.429.5203

#### SpringHill Suites

2663 Fairfield Commons Drive Beavercreek, OH 45431 937.429.9090

#### Holiday Inn

2800 Presidential Dr Fairborn, OH 45324 937.426.7800



#### La Quinta Inn & Suites

2540 University Blvd Fairborn, OH 45324 937.490.2000

#### Tru by Hilton

3813 Colonel Glenn Hwy Fairborn, OH 45324 937.988.0250

#### NEARBY BEAVERCREEK ATTRACTIONS

National Museum of the United States Air Force 5.20 miles away

**Oregon Historic District** 8.60 miles away

**The Dayton Art Institute** 10.80 miles