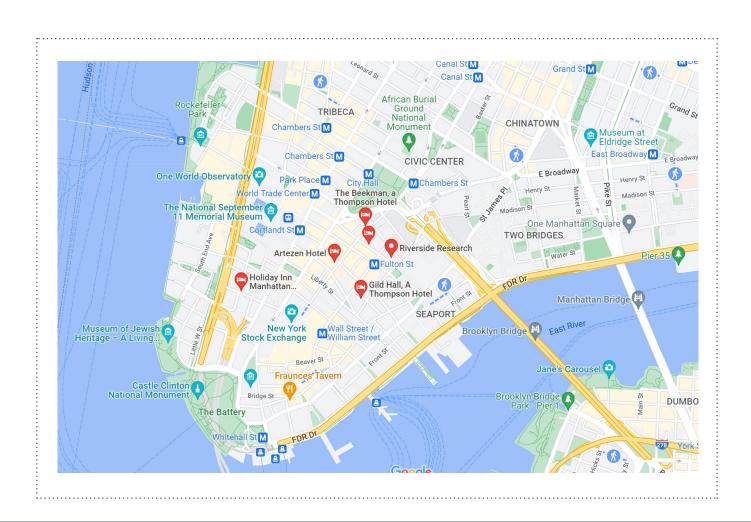

# **NEARBY NEW YORK HOTELS**

#### Aloft Manhattan Downtown

49-53 Ann Street New York, NY 10038 212.513.0003

#### The Beekman

123 Nassau St New York, NY 10038 212.233.2300

#### Artezen Hotel

24 John St New York, NY 10038 212.566.5511

# Holiday Inn New York City

51 Nassau Street New York, NY 10038 212.227.3007

#### Gild Hall

15 Gold St New York, NY 10038 212.232.7700