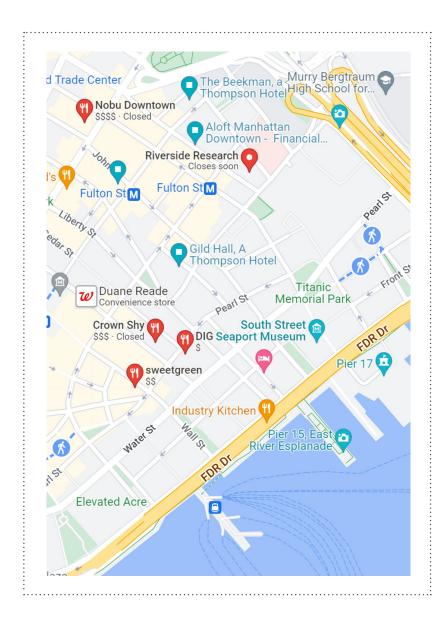

# **NEARBY NEW YORK RESTAURANTS**

#### Nobu

JAPANESE

195 Broadway New York, NY 10007 212.219.0500

## Dig Inn

80 Pine St New York, NY 10005 212.785.1110

## **Crown Shy**

**AMERICAN** 

70 Pine St New York, NY 10005 212.517.1932

#### sweetgreen

SALAD

67 Wall St New York, NY 10005 212.487.9030