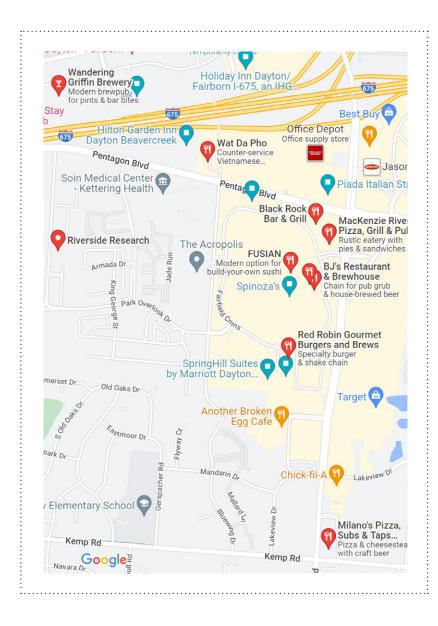

# **NEARBY DAYTON RESTAURANTS**

# Black Rock Bar & Grill

2745 Fairfield Commons Blvd Beavercreek Township, OH 45431 937.988.0026

#### MacKenzie River Pizza

2739 Fairfield Commons Blvd Beavercreek, OH 45431 937.320.2255

# **BJ's Restaurant** & Brewhouse

2715 Fairfield Commons Beavercreek, OH 45431 937.956.0500

#### Wat Da Pho

**VIETNAMESE** 

3464 Pentagon Blvd D Beavercreek, OH 45431 937.956.6060

# **Red Robin Gourmet Burgers and Brews**

2671 Fairfield Commons Beavercreek, OH 45431 937.320.9800

# Milano's Pizza, Subs & Taps

2260 N Fairfield Rd Beavercreek, OH 45431 937.427.7827

# Wandering Griffin **Brewery**

3725 Presidential Dr Beavercreek, OH 45324 937.369.0058